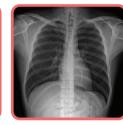

## Image Optimization Features

Enhanced various Image processing technology & Parameter adjustment Easily modifiable features such as Sharpness, Edge, Contrast, Latitude, Gamma, Noise reduction Customizable image processing parameter per user's preference capability.