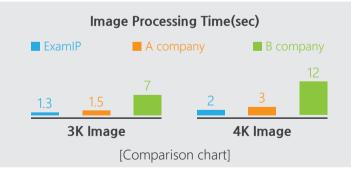

## Fast Image Processing Time

- Avg. image processing time of 1.3 second required for  $9 \mbox{MPx}$
- Avg. image processing time of 2 seconds required for 16MPx

(Note: Workstation used for testing's specification. CPU: Intel Core i5-3470 (3.20GHz), RAM 8.00GB)